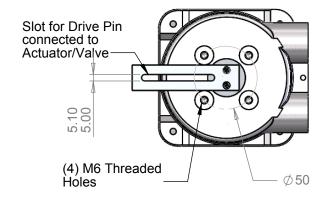

UNLESS OTHERWISE SPECIFIED: DIMENSIONS ARE IN MILLIMETERS SURFACE FINISH: 3.2 microns TOLERANCES: LINEAR: ±0.25mm ANGULAR: ±0.5°

SRX Monitor - General Dimensions

SHEET 1 OF 1

This private & confidential drawing is the property of Imtex Controls Limited, UK and cannot be copied or reproduced without the express written permission of the Company.