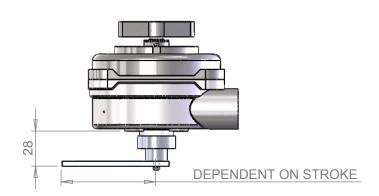

UNLESS OTHERWISE SPECIFIED: DIMENSIONS ARE IN MILLIMETERS SURFACE FINISH: 3.2 microns TOLERANCES: LINEAR: ±0.25mm ANGULAR: ±0.5°

SRX Monitor - General Dimensions

SHEET 1 OF 1

This private & confidential drawing is the property of Imtex Controls Limited, UK and cannot be copied or reproduced without the express written permission of the Company.