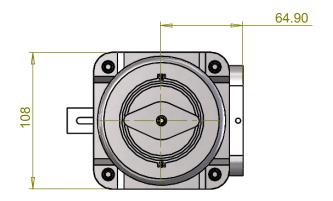

UNLESS OTHERWISE SPECIFIED: DIMENSIONS ARE IN MILLIMETERS SURFACE FINISH: 3.2 microns TOLERANCES: LINEAR: ±0.25mm ANGULAR: ±0.5°

SRX Monitor - General Dimensions

SHEET 1 OF 1

This private & confidential drawing is the property of Imtex Controls Limited, UK and cannot be copied or reproduced without the express written permission of the Company.