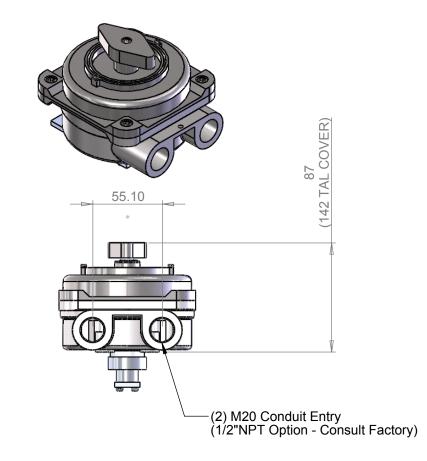

UNLESS OTHERWISE SPECIFIED: DIMENSIONS ARE IN MILLIMETERS SURFACE FINISH: 3.2 microns TOLERANCES: LINEAR: ±0.25mm ANGULAR: ±0.5°

SRX Monitor - General Dimensions

SHEET 1 OF 1

This private & confidential drawing is the property of Imtex Controls Limited, UK and cannot be copied or reproduced without the express written permission of the Company.