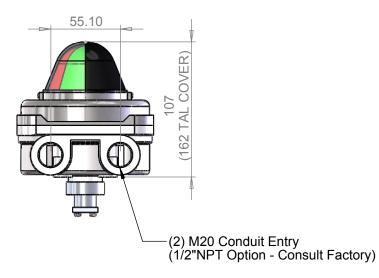

UNLESS OTHERWISE SPECIFIED: DIMENSIONS ARE IN MILLIMETERS SURFACE FINISH: 3.2 microns TOLERANCES: LINEAR: ±0.25mm ANGULAR: ±0.5°

WEIGHT(g): 1.9kg / 2.4kg

SRX Monitor - General Dimensions

This private & confidential drawing is the property of Imtex Controls Limited, UK and cannot be copied or reproduced without the express written permission of the Company.

**Imtex Controls Limited** 

Deeside. Flintshire United Kingdom. Tel:+44(0)870-0340002

Website: www.imtex-controls.com

DEBUR AND
BREAK SHARP
EDGES

MATERIAL: 316SS

TITLE:

SCALE:1:3

SRX-DIM005