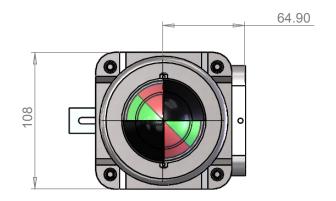

UNLESS OTHERWISE SPECIFIED: DIMENSIONS ARE IN MILLIMETERS SURFACE FINISH: 3.2 microns TOLERANCES: LINEAR: ±0.25mm ANGULAR: ±0.5°

WEIGHT(g): 1.9kg / 2.4kg

SRX Monitor - General Dimensions

This private & confidential drawing is the property of Imtex Controls Limited, UK and cannot be copied or reproduced without the express written permission of the Company.