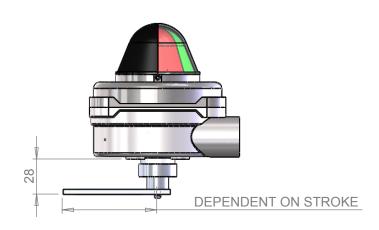

UNLESS OTHERWISE SPECIFIED: DIMENSIONS ARE IN MILLIMETERS SURFACE FINISH: 3.2 microns TOLERANCES: LINEAR: ±0.25mm ANGULAR: ±0.5°

WEIGHT(g): 1.9kg / 2.4kg

SRX Monitor - General Dimensions

This private & confidential drawing is the property of Imtex Controls Limited, UK and cannot be copied or reproduced without the express written permission of the Company.