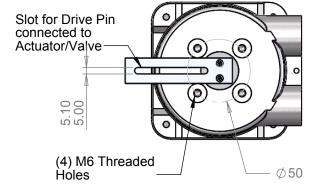

UNLESS OTHERWISE SPECIFIED: DIMENSIONS ARE IN MILLIMETERS SURFACE FINISH: 3.2 microns TOLERANCES: LINEAR: ±0.25mm ANGULAR: ±0.5°

WEIGHT(g): 1.9kg / 2.4kg

SRX Monitor - General Dimensions

This private & confidential drawing is the property of Imtex Controls Limited, UK and cannot be copied or reproduced without the express written permission of the Company.