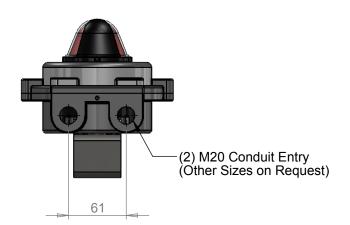

TITLE:

| REV | DRAWN | DATE     | CHK'D | ECO     |
|-----|-------|----------|-------|---------|
|     | PT    | 24.7.12  |       |         |
| Α   |       | 31.10.12 |       | 12-1945 |
|     |       |          |       |         |
|     |       |          |       |         |

UNLESS OTHERWISE SPECIFIED: DIMENSIONS ARE IN MILLIMETERS SURFACE FINISH: 3.2 microns TOLERANCES: LINEAR: ±0.25mm ANGULAR: ±0.5°

Valve Position Monitor (also applies to SRX - Ex i Versions)

This private & confidential drawing is the property of Imtex Controls Limited, UK and cannot be copied or reproduced without the express written permission of the Company.

 $(4) \emptyset 5.50$ 

## **Imtex Controls Limited**

Deeside. Flintshire United Kingdom. Tel:+44(0)870-0340002

Website: www.imtex-controls.com

DEBUR A