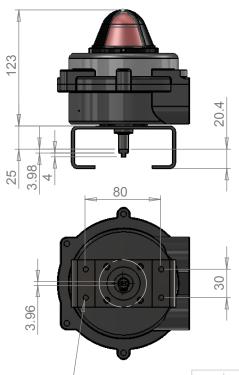

TITLE:

| REV | DRAWN | DATE     | CHK'D | ECO     |
|-----|-------|----------|-------|---------|
|     | PT    | 24.7.12  |       |         |
| Α   |       | 31.10.12 |       | 12-1945 |
|     |       |          |       |         |
|     |       |          |       |         |

UNLESS OTHERWISE SPECIFIED: DIMENSIONS ARE IN MILLIMETERS SURFACE FINISH: 3.2 microns TOLERANCES: LINEAR: ±0.25mm ANGULAR: ±0.5°

Valve Position Monitor (also applies to SRX - Ex i Versions)

This private & confidential drawing is the property of Imtex Controls Limited, UK and cannot be copied or reproduced without the express written permission of the Company.

 $(4) \emptyset 5.50$ 

## **Imtex Controls Limited**

Deeside. Flintshire United Kingdom. Tel:+44(0)870-0340002

Website: www.imtex-controls.com

DEB