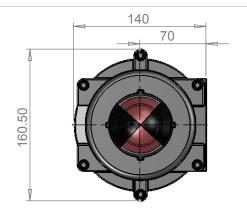

TITLE:

| REV | DRAWN | DATE     | CHK'D | ECO     |
|-----|-------|----------|-------|---------|
|     | PT    | 24.7.12  |       |         |
| Α   |       | 31.10.12 |       | 12-1945 |
|     |       |          |       |         |
|     |       |          |       |         |

UNLESS OTHERWISE SPECIFIED: DIMENSIONS ARE IN MILLIMETERS SURFACE FINISH: 3.2 microns TOLERANCES: LINEAR: ±0.25mm ANGULAR: ±0.5°

Valve Position Monitor (also applies to SRX - Ex i Versions)

This private & confidential drawing is the property of Imtex Controls Limited, UK and cannot be copied or reproduced without the express written permission of the Company.

 $(4) \emptyset 5.50$ 

## **Imtex Controls Limited**

Deeside. Flintshire United Kingdom. Tel:+44(0)870-0340002

Website: www.imtex-controls.com

D