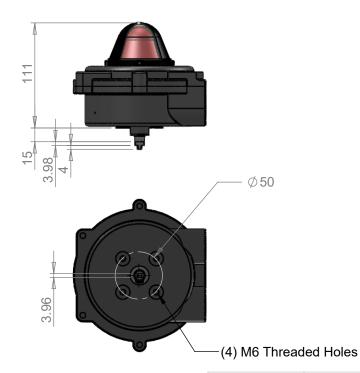

UNLESS OTHERWISE SPECIFIED: DIMENSIONS ARE IN MILLIMETERS SURFACE FINISH: 3.2 microns TOLERANCES: LINEAR: ±0.25mm ANGULAR: ±0.5°

Valve Position Monitor - IIC Cover

SHEET 1 OF 1

This private & confidential drawing is the property of Imtex Controls Limited, UK and cannot be copied or reproduced without the express written permission of the Company.