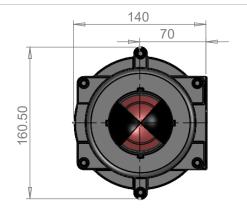

UNLESS OTHERWISE SPECIFIED: DIMENSIONS ARE IN MILLIMETERS SURFACE FINISH: 3.2 microns TOLERANCES: LINEAR: ±0.25mm ANGULAR: ±0.5°

Valve Position Monitor - IIC Cover

SHEET 1 OF 1

This private & confidential drawing is the property of Imtex Controls Limited, UK and cannot be copied or reproduced without the express written permission of the Company.