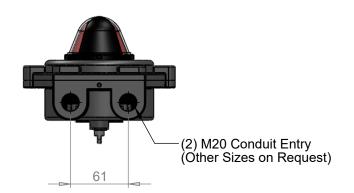

UNLESS OTHERWISE SPECIFIED: DIMENSIONS ARE IN MILLIMETERS SURFACE FINISH: 3.2 microns TOLERANCES: LINEAR: ±0.25mm ANGULAR: ±0.5°

Valve Position Monitor - IIC Cover

SHEET 1 OF 1

This private & confidential drawing is the property of Imtex Controls Limited, UK and cannot be copied or reproduced without the express written permission of the Company.