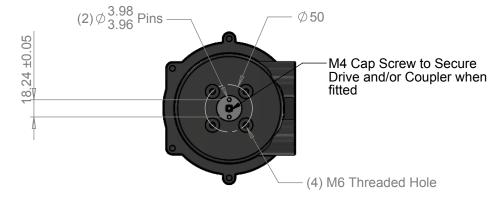

UNLESS OTHERWISE SPECIFIED: DIMENSIONS ARE IN MILLIMETERS SURFACE FINISH: 3.2 microns TOLERANCES: LINEAR: ±0.25mm ANGULAR: ±0.5°

Valve Position Monitor

This private & confidential drawing is the property of Imtex Controls Limited, UK and cannot be copied or reproduced without the express written permission of the Company.