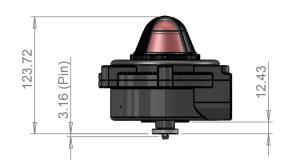

UNLESS OTHERWISE SPECIFIED: DIMENSIONS ARE IN MILLIMETERS SURFACE FINISH: 3.2 microns TOLERANCES: LINEAR: ±0.25mm ANGULAR: ±0.5°

Valve Position Monitor

This private & confidential drawing is the property of Imtex Controls Limited, UK and cannot be copied or reproduced without the express written permission of the Company.