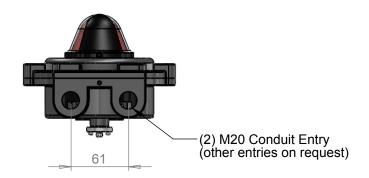

| REV | DRAWN | DATE    | CHK'D | ECO |
|-----|-------|---------|-------|-----|
|     | PT    | 24.7.16 |       |     |
|     |       |         |       |     |
|     |       |         |       |     |
|     |       |         |       |     |

UNLESS OTHERWISE SPECIFIED: DIMENSIONS ARE IN MILLIMETERS SURFACE FINISH: 3.2 microns TOLERANCES: LINEAR: ±0.25mm ANGULAR: ±0.5°

Valve Position Monitor

This private & confidential drawing is the property of Imtex Controls Limited, UK and cannot be copied or reproduced without the express written permission of the Company.

Imtex Controls Limited

Deeside. Flintshire United Kingdom. Tel:+44(0)870-0340002

Website: www.imtex-controls.com

DEBUR AND
BREAK SHARP
EDGES

MATERIAL: Aluminium

WEIGHT(g): 1.1kg

DWG NO.

DWG NO.

SCALE:1:4

TITLE:

SRA-DIM01