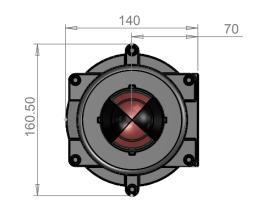

UNLESS OTHERWISE SPECIFIED: DIMENSIONS ARE IN MILLIMETERS SURFACE FINISH: 3.2 microns TOLERANCES: LINEAR: ±0.25mm ANGULAR: ±0.5°

Valve Position Monitor

This private & confidential drawing is the property of Imtex Controls Limited, UK and cannot be copied or reproduced without the express written permission of the Company.