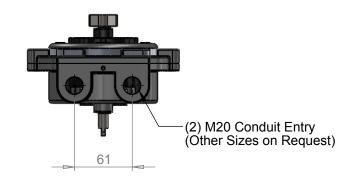

UNLESS OTHERWISE SPECIFIED: DIMENSIONS ARE IN MILLIMETERS SURFACE FINISH: 3.2 microns TOLERANCES: LINEAR: ±0.25mm ANGULAR: ±0.5°

Valve Position Monitor - IIC Cover

This private & confidential drawing is the property of Imtex Controls Limited, UK and cannot be copied or reproduced without the express written permission of the Company.