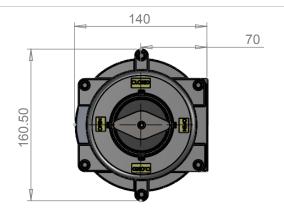

UNLESS OTHERWISE SPECIFIED: DIMENSIONS ARE IN MILLIMETERS SURFACE FINISH: 3.2 microns TOLERANCES: LINEAR: ±0.25mm ANGULAR: ±0.5°

Valve Position Monitor - IIC Cover

This private & confidential drawing is the property of Imtex Controls Limited, UK and cannot be copied or reproduced without the express written permission of the Company.