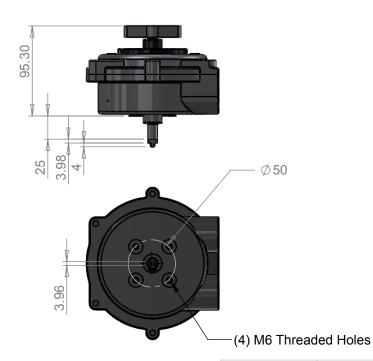

UNLESS OTHERWISE SPECIFIED: DIMENSIONS ARE IN MILLIMETERS SURFACE FINISH: 3.2 microns TOLERANCES: LINEAR: ±0.25mm ANGULAR: ±0.5°

Valve Position Monitor - IIC Cover

This private & confidential drawing is the property of Imtex Controls Limited, UK and cannot be copied or reproduced without the express written permission of the Company.