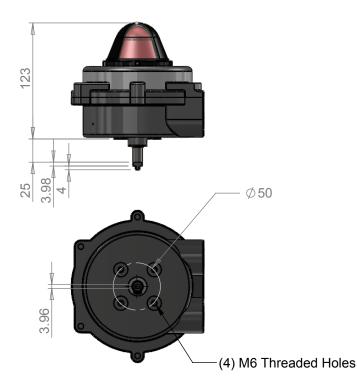

UNLESS OTHERWISE SPECIFIED: DIMENSIONS ARE IN MILLIMETERS SURFACE FINISH: 3.2 microns TOLERANCES: LINEAR: ±0.25mm ANGULAR: ±0.5°

Valve Position Monitor (also applies to SRX - Ex i Versions)

This private & confidential drawing is the property of Imtex Controls Limited, UK and cannot be copied or reproduced without the express written permission of the Company.