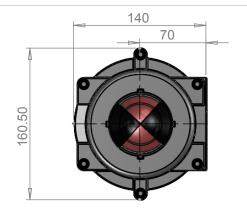

UNLESS OTHERWISE SPECIFIED: DIMENSIONS ARE IN MILLIMETERS SURFACE FINISH: 3.2 microns TOLERANCES: LINEAR: ±0.25mm ANGULAR: ±0.5°

Valve Position Monitor (also applies to SRX - Ex i Versions)

This private & confidential drawing is the property of Imtex Controls Limited, UK and cannot be copied or reproduced without the express written permission of the Company.