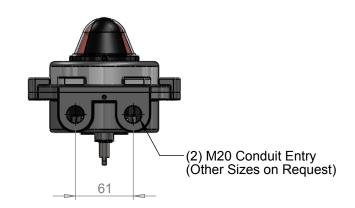

UNLESS OTHERWISE SPECIFIED: DIMENSIONS ARE IN MILLIMETERS SURFACE FINISH: 3.2 microns TOLERANCES: LINEAR: ±0.25mm ANGULAR: ±0.5°

Valve Position Monitor (also applies to SRX - Ex i Versions)

This private & confidential drawing is the property of Imtex Controls Limited, UK and cannot be copied or reproduced without the express written permission of the Company.