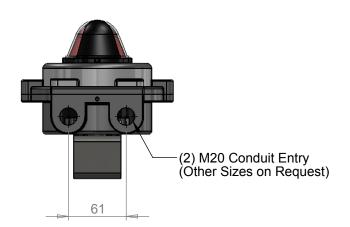

TITLE:

SCALE:1:4

| REV | DRAWN | DATE     | CHK'D | ECO     |
|-----|-------|----------|-------|---------|
|     | PT    | 24.7.12  |       |         |
| Α   |       | 31.10.12 |       | 12-1945 |
|     |       |          |       |         |
|     |       |          |       |         |

UNLESS OTHERWISE SPECIFIED: DIMENSIONS ARE IN MILLIMETERS SURFACE FINISH: 3.2 microns TOLERANCES: LINEAR: ±0.25mm ANGULAR: ±0.5°

Valve Position Monitor (also applies to SRX - Ex i Versions)

This private & confidential drawing is the property of Imtex Controls Limited, UK and cannot be copied or reproduced without the express written permission of the Company.

 $(4) \emptyset 5.50$ 

## **Imtex Controls Limited**

Deeside. Flintshire United Kingdom. Tel:+44(0)870-0340002

Website: www.imtex-controls.c