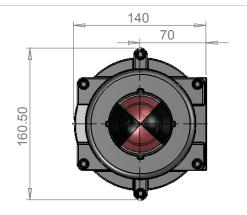

TITLE:

SCALE:1:4

| REV | DRAWN | DATE     | CHK'D | ECO     |
|-----|-------|----------|-------|---------|
|     | PT    | 24.7.12  |       |         |
| Α   |       | 31.10.12 |       | 12-1945 |
|     |       |          |       |         |
|     |       |          |       |         |

UNLESS OTHERWISE SPECIFIED: DIMENSIONS ARE IN MILLIMETERS SURFACE FINISH: 3.2 microns TOLERANCES: LINEAR: ±0.25mm ANGULAR: ±0.5°

Valve Position Monitor (also applies to SRX - Ex i Versions)

This private & confidential drawing is the property of Imtex Controls Limited, UK and cannot be copied or reproduced without the express written permission of the Company.

 $(4) \emptyset 5.50$ 

## **Imtex Controls Limited**

Deeside. Flintshire United Kingdom. Tel:+44(0)870-0340002

Website: www.imtex-cont