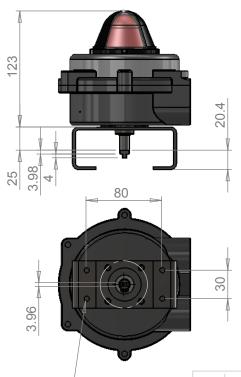

TITLE:

SCALE:1:4

| REV | DRAWN | DATE     | CHK'D | ECO     |
|-----|-------|----------|-------|---------|
|     | PT    | 24.7.12  |       |         |
| Α   |       | 31.10.12 |       | 12-1945 |
|     |       |          |       |         |
|     |       |          |       |         |

UNLESS OTHERWISE SPECIFIED: DIMENSIONS ARE IN MILLIMETERS SURFACE FINISH: 3.2 microns TOLERANCES: LINEAR: ±0.25mm ANGULAR: ±0.5°

Valve Position Monitor (also applies to SRX - Ex i Versions)

This private & confidential drawing is the property of Imtex Controls Limited, UK and cannot be copied or reproduced without the express written permission of the Company.

 $(4) \emptyset 5.50$ 

## **Imtex Controls Limited**

Deeside. Flintshire United Kingdom. Tel:+44(0)870-0340002

Website: www.imtex-contro