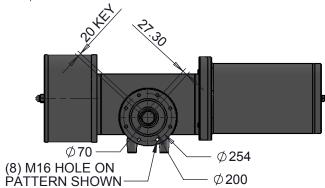

UNLESS OTHERWISE SPECIFIED: DIMENSIONS ARE IN MILLIMETERS SURFACE FINISH: 3.2 TOLERANCES: LINEAR: ±0.25mm ANGULAR: ±0.5°

C\$100 Dimensional Drawing - \$R1

Camtorc Actuators
Tonbridge, United Kingdom.
Tel:+44(0)870-0340002 Website: www.camtorc.com