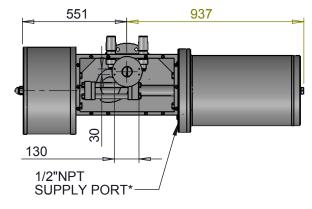

## NOTES:

\* - PORTS ONLY USED ON UNITS FITTED WITH SPRING PRESSURE PISTON

This private & confidential drawing is the property of Camtorc Actuators, Tonbridge, UK and cannot be copied or reproduced without the express written permission of the Company.

UNLESS OTHERWISE SPECIFIED: DIMENSIONS ARE IN MILLIMETERS SURFACE FINISH: 3.2 TOLERANCES: LINEAR: ±0.25mm ANGULAR: ±0.5°

C\$100 Dimensional Drawing - \$R1

Camtorc Actuators
Tonbridge, United Kingdom.
Tel:+44(0)870-0340002 Website: www.camtorc.com