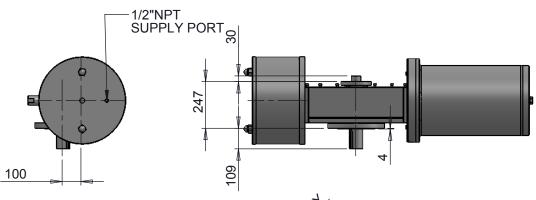

## NOTES:

\* - PORTS ONLY USED ON UNITS FITTED WITH SPRING PRESSURE PISTON

This private & confidential drawing is the property of Camtorc Actuators, Tonbridge, UK and cannot be copied or reproduced without the express written permission of the Company.

UNLESS OTHERWISE SPECIFIED: DIMENSIONS ARE IN MILLIMETERS SURFACE FINISH: 3.2 TOLERANCES: LINEAR: ±0.25mm ANGULAR: ±0.5°

C\$100 Dimensional Drawing - \$R1

Camtorc Actuators
Tonbridge, United Kingdom.
Tel:+44(0)870-0340002 Website: www.camtorc.com