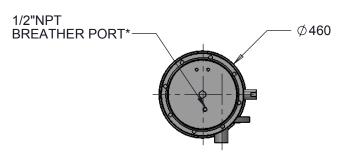

## NOTES:

\* - PORTS ONLY USED ON UNITS FITTED WITH SPRING PRESSURE PISTON

This private & confidential drawing is the property of Camtorc Actuators, Tonbridge, UK and cannot be copied or reproduced without the express written permission of the Company.